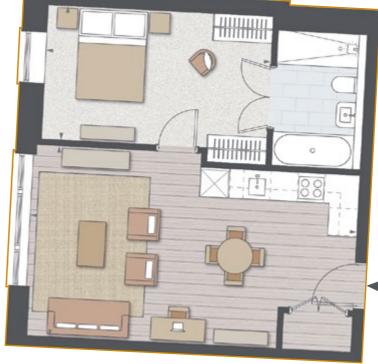

#### ONE BEDROOM APARTMENT S14

 Open plan living, dining and kitchen space with 3m floor to ceiling heights and Juliet balcony overlooking the landscaped gardens

 Bedroom with built in wardrobes and double doors on to ensuite bathroom and separate shower

LIVING AREA 6.4m x 5.8m | 20'9" x 19'0"

вергоом 4.2m x 2.7m | 13′7″ x 8′8″  $\begin{array}{l} A \ P \ A \ R \ T \ M \ E \ N \ T \ A \ R \ E \ A \\ 50 \ m^2 \ | \ 538 \ ft^2 \end{array}$ 

Please refer to the schedule for individual apartment ceiling heights.