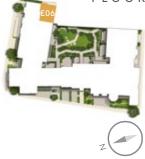

#### ONE BEDROOM APARTMENT E06

• Open plan living area with split-level steps/stair from entrance hall and generous 2.3m floor to ceiling height

- 2.8m floor to ceiling height to kitchen
- Luxurious master ensuite bathroom with separate shower
- Fitted wardrobe to double bedroom

LIVING / DINING 4.9m x 4.1m | 16'0" x 13'4"

#### KITCHEN

4.1m x 2.7m | 13′4″ x 8′8″ веркоом

3.5m x 3.2m | 11'4" x 10'4"

 $\begin{array}{l} \textbf{A} \ \textbf{P} \ \textbf{A} \ \textbf{R} \ \textbf{T} \ \textbf{M} \ \textbf{E} \ \textbf{N} \ \textbf{T} \ \textbf{A} \ \textbf{R} \ \textbf{E} \ \textbf{A} \\ \textbf{50} \ \textbf{m}^2 \ | \ \textbf{538} \ \textbf{ft}^2 \end{array}$ 