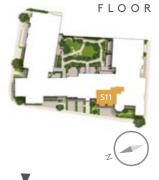

#### ONE BEDROOM APARTMENT

# S11

- Stunning apartment with large retained bay windows facing on to Kew Foot Road
- Entrance lobby area
- Spacious open plan reception room with 3.1m ceiling height

LIVING AREA 8.62m x 5.47m | 28'2" x 17'9"

вергоом 5.14m x 3.96m | 16′8″ x 12′9″

A P A R T M E N T A R E A 69 m<sup>2</sup> | 742 ft<sup>2</sup>

Please refer to the schedule for individual apartment ceiling heights.

Room sizes are approximate. The layout of certain apartments and communal areas may vary and are subject to change. UPPER GROUND