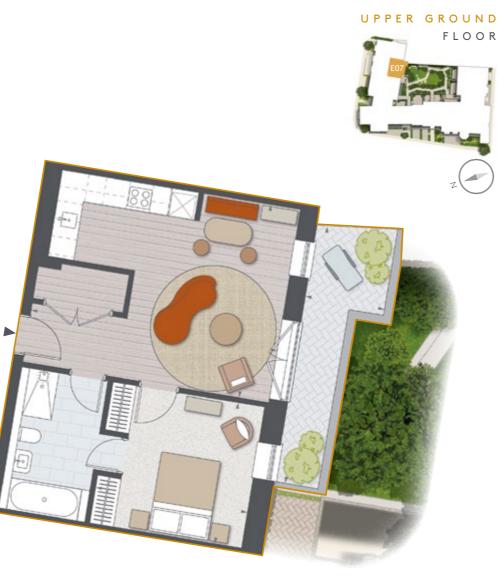

#### ONE BEDROOM APARTMENT E08

- Open plan living area facing on to private landscaped courtyard with 3.7m floor to ceiling height
- Double doors to Juliet overlooking courtyard from living area
- Fitted wardrobes to bedroom
- Dual use ensuite bathroom and separate shower accessed from the bedroom or living space

#### LIVING AREA 6.2m x 4.9m | 20'3" x 16'0"

B E D R O O M 3.8m x 3.6m | 12'4" x 11'8" T E R R A C E 6.5m x 2.0m | 21'3" x 6'5" A P A R T M E N T A R E A 52m<sup>2</sup> | 559ft<sup>2</sup> T E R R A C E A R E A 9m<sup>2</sup> | 96ft<sup>2</sup>

Please refer to the schedule for individual apartment ceiling heights.

Room sizes are approximate. The layout of certain apartments and communal areas may vary and are subject to change.