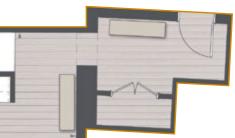

# S11

- Stunning apartment with large retained bay windows facing on to Kew Foot Road
- Entrance lobby area
- Spacious open plan reception room with 3.1m ceiling height

LIVING AREA 8.62m x 5.47m | 28'2" x 17'9"

вергоом 5.14m x 3.96m | 16′8″ x 12′9″

A P A R T M E N T A R E A 69 m<sup>2</sup> | 742 ft<sup>2</sup>

Please refer to the schedule for individual apartment ceiling heights.

Room sizes are approximate. The layout of certain apartments and communal areas may vary and are subject to change. UPPER GROUND