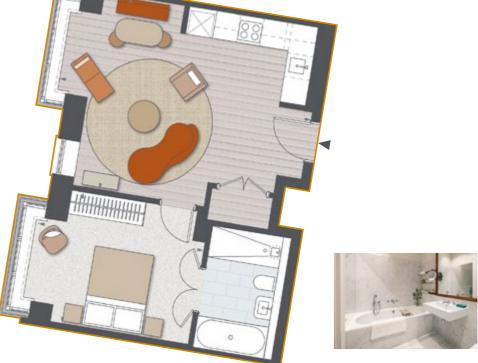

#### ONE BEDROOM APARTMENT E04

- Light-filled open plan living area
- Fully glazed bay window to living, dining and kitchen area to maximise light
- Further bay window to bedroom
- Luxurious master ensuite bathroom with separate shower
- Fitted wardrobe to bedroom
- 3.5m floor to ceiling height

• Stylish apartment with impressive 3.7m floor to ceiling heights

- Open plan living, kitchen and dining area with large retained timber sash windows
- Double bedroom with fitted wardrobes
- Dual use ensuite bathroom and separate shower accessed from the bedroom or living space

LIVING AREA 6.1m x 4.8m | 20'0" x 15'7"

веркоом 3.9m x 3.8m | 12′7″ x 12′4″ APARTMENT AREA 53m<sup>2</sup> | 570ft<sup>2</sup> Please refer to the schedule for individual apartment ceiling heights.

Room sizes are approximate. The layout of certain apartments and communal areas may vary and are subject to change. LIVING AREA 6.4m x 4.9m | 20'9" x 16'0"

веркоом 4.2m x 3.3m | 13′7″ x 10′8″

 $\begin{array}{l} A \ P \ A \ R \ T \ M \ E \ N \ T \ A \ R \ E \ A \\ \\ 50 m^2 \ | \ 538 ft^2 \end{array}$ 

Please refer to the schedule for individual apartment ceiling heights.