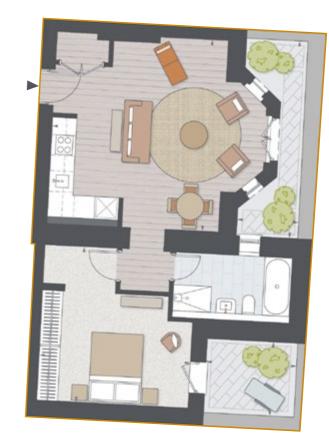

#### ONE BEDROOM APARTMENT S 0 3

- Elegant apartment featuring two private outside spaces
- Spacious open plan living, dining and kitchen area with double doors from bay window to private terrace
- Master bedroom with fitted wardrobes
- Second private terrace accessed from bedroom
- Stylish bathroom and separate shower
- 2.6m floor to ceiling height in living spaces

LIVING AREA 6.3m x 5.5m | 20'6" x 18'0"

BEDROOM 4.5m x 4.3m | 14'7" x 14'1"

TERRACE ONE 5.7m x 1.7m | 18'7" x 5'5"

TERRACE TWO 2.6m x 2.1m | 8′5″ x 6′8″ APARTMENT AREA 57m<sup>2</sup> | 613ft<sup>2</sup>

TERRACE AREA 11m<sup>2</sup> | 118ft<sup>2</sup>

Please refer to the schedule for individual apartment ceiling heights.

Room sizes are approximate. The layout of certain apartments and communal areas may vary and are subject to change.