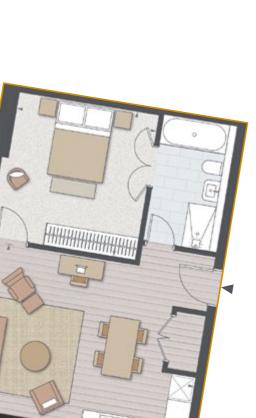

#### R 0 2

Line and shading denotes bridge above

• Beautiful courtyard facing apartment accessed from Concierge lobby via private ornate stone staircase (exclusive to apartments R02 and R03)

LIVING AREA 8.0m x 4.1m | 26'2" x 13'4"

BEDROOM 4.8m x 2.6m | 15'7" x 8'5" TERRACE 8.3m x 5.3m | 27'2" x 17'3" APARTMENT AREA 54m<sup>2</sup> | 581ft<sup>2</sup>

TERRACE AREA 35m<sup>2</sup> | 376ft<sup>2</sup>

• Large open plan living area with new French doors onto large external courtyard

• Bedroom with fitted wardrobes and bathroom with separate shower adjacent

• Kitchen and dining area with utility space

• 2.5m floor to ceiling height

Please refer to the schedule for individual apartment ceiling heights.