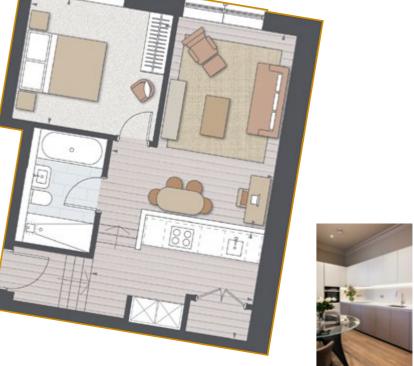

#### ONE BEDROOM APARTMENT S07

- Wonderful open plan living area with impressive 2.9m ceiling height
- Large windows facing landscaped courtyard
- Juliet balcony
- Bedroom with double doors to ensuite bathroom with separate shower

- Stylish open plan studio apartment with large windows and Juliet balcony overlooking the landscaped courtyard gardens
- Built in wardrobes to bedroom area
- Luxurious bathroom and separate shower
- 2.9m floor to ceiling height

edule for individual ent ceilina heiahts. LIVING AREA 7.1m x 4.2m | 23'2" x 13'7" BEDROOM

4.9m x 3.3m | 16'0" x 10'8"

APARTMENT AREA 51m² | 549ft²

LIVING AREA 6.8m x 6.1m | 22'3″ x 20'0″  $\begin{array}{c} A \ P \ A \ R \ T \ M \ E \ N \ T \ A \ R \ E \ A \\ 40 m^2 \ | \ 430 ft^2 \end{array}$ 