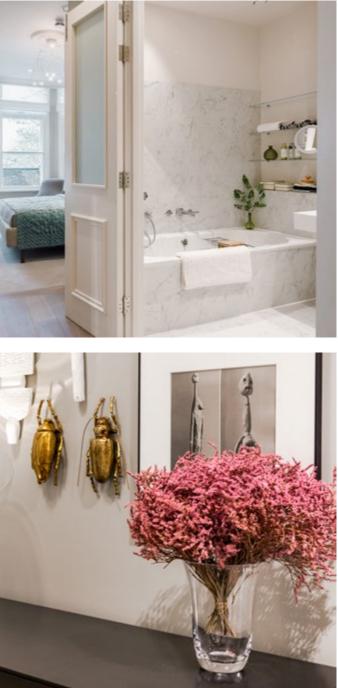

#### ONE BEDROOM APARTMENT E04

- Light-filled open plan living area
- Fully glazed bay window to living, dining and kitchen area to maximise light
- Further bay window to bedroom
- Luxurious master ensuite bathroom with separate shower
- Fitted wardrobe to bedroom
- 3.5m floor to ceiling height

• Stylish apartment with impressive 3.7m floor to ceiling heights

- Open plan living, kitchen and dining area with large retained timber sash windows
- Double bedroom with fitted wardrobes
- Dual use ensuite bathroom and separate shower accessed from the bedroom or living space