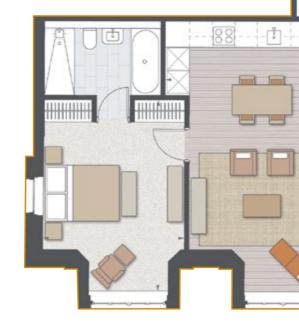

#### ONE BEDROOM APARTMENT E04

- Light-filled open plan living area
- Fully glazed bay window to living, dining and kitchen area to maximise light
- Further bay window to bedroom
- Luxurious master ensuite bathroom with separate shower
- Fitted wardrobe to bedroom
- 3.5m floor to ceiling height

LIVING AREA 6.1m x 4.8m | 20'0" x 15'7"

веркоом 3.9m x 3.8m | 12′7″ x 12′4″ APARTMENT AREA 53m<sup>2</sup> | 570ft<sup>2</sup> Please refer to the schedule for individual apartment ceiling heights.

Room sizes are approximate. The layout of certain apartments and communal areas may vary and are subject to change. LIVING AREA 6.4m x 4.9m | 20'9" x 16'0"