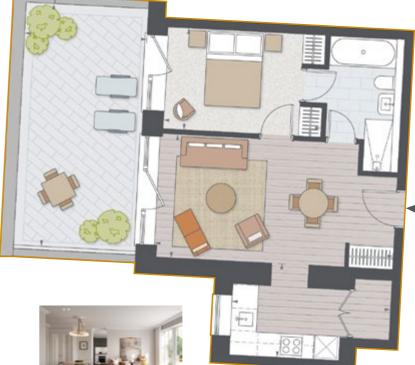

#### ONE BEDROOM APARTMENT E04

- Light-filled open plan living area
- Fully glazed bay window to living, dining and kitchen area to maximise light
- Further bay window to bedroom
- Luxurious master ensuite bathroom with separate shower
- Fitted wardrobe to bedroom
- 3.5m floor to ceiling height

• Stylish apartment with impressive 3.7m floor to ceiling heights

- Open plan living, kitchen and dining area with large retained timber sash windows
- Double bedroom with fitted wardrobes
- Dual use ensuite bathroom and separate shower accessed from the bedroom or living space

LIVING AREA 6.1m x 4.8m | 20'0" x 15'7"

веркоом 3.9m x 3.8m | 12′7″ x 12′4″ APARTMENT AREA 53m<sup>2</sup> | 570ft<sup>2</sup> Please refer to the schedule for individual apartment ceiling heights.

Room sizes are approximate. The layout of certain apartments and communal areas may vary and are subject to change. LIVING AREA 6.4m x 4.9m | 20'9" x 16'0"

веркоом 4.2m x 3.3m | 13′7″ x 10′8″

 $\begin{array}{l} A \ P \ A \ R \ T \ M \ E \ N \ T \ A \ R \ E \ A \\ \\ 50 m^2 \ | \ 538 ft^2 \end{array}$ 

Please refer to the schedule for individual apartment ceiling heights.