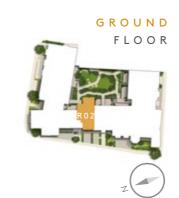

#### R 0 2

Line and shading denotes bridge above

• Beautiful courtyard facing apartment accessed from Concierge lobby via private ornate stone staircase (exclusive to apartments R02 and R03)

LIVING AREA 8.0m x 4.1m | 26'2" x 13'4"

APARTMENT AREA 50m<sup>2</sup> | 538ft<sup>2</sup> TERRACE AREA 21m<sup>2</sup> | 226ft<sup>2</sup>

GROUND FLOOR

- Master bedroom with fitted wardrobes and ensuite bathroom with separate shower
- Large private terrace accessed from master bedroom and living area through feature glazed, timber framed patio doors

GROUND FLOOR