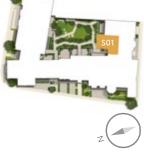

#### ONE BEDROOM APARTMENT S 0 1

 Spacious courtyard facing living/dining area with generous ceiling heights up to 2.6m

 Archway from living space into kitchen area

LIVING AND DINING 6.4m x 3.3m | 20'9" x 10'8" KITCHEN 4.2m x 2.5m | 13'7" x 8'2" BEDROOM 4.2m x 2.7m | 13'7" x 8'8" TERRACE 6.5m x 3.3m | 21'3" x 10'8

APARTMENT AREA 50m<sup>2</sup> | 538ft<sup>2</sup> TERRACE AREA 21m<sup>2</sup> | 226ft<sup>2</sup>

GROUND FLOOR

- Master bedroom with fitted wardrobes and ensuite bathroom with separate shower
- Large private terrace accessed from master bedroom and living area through feature glazed, timber framed patio doors

Please refer to the schedule for individual apartment ceiling heights.

- Courtyard facing spacious apartment with generous 2.6m floor to ceiling heights
- Large private terrace accessed from master bedroom and living area through feature glazed, timber framed patio doors

LIVING AREA 8.7m x 4.1m | 28′5″ x 13′4″

BEDROOM 4.8m x 3.1m | 15'7" x 10'1" TERRACE 6.5m x 2.5m | 21'3" x 8'2"

APARTMENT AREA 55m<sup>2</sup> | 592ft<sup>2</sup> TERRACE AREA 15m<sup>2</sup> | 161ft<sup>2</sup>