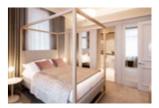

#### ONE BEDROOM APARTMENT E04

- Light-filled open plan living area
- Fully glazed bay window to living, dining and kitchen area to maximise light
- Further bay window to bedroom
- Luxurious master ensuite bathroom with separate shower
- Fitted wardrobe to bedroom
- 3.5m floor to ceiling height

• Stylish apartment with impressive 3.7m floor to ceiling heights

- Open plan living, kitchen and dining area with large retained timber sash windows
- Double bedroom with fitted wardrobes
- Dual use ensuite bathroom and separate shower accessed from the bedroom or living space