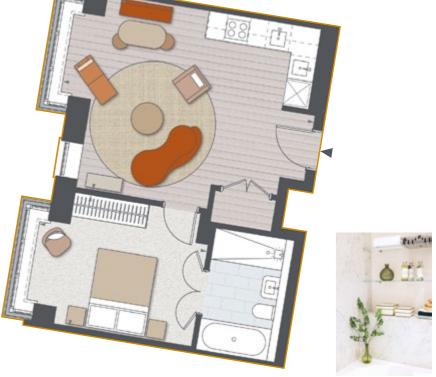

#### ONE BEDROOM APARTMENT E10

- Light-filled open plan living area
- Fully glazed bay window to living, dining and kitchen area to maximise light
- Further bay window to bedroom
- Double doors from bedroom to ensuite bathroom and separate shower
- 2.7m floor to ceiling height

LIVING AREA 6.1m x 5.3m | 20'0" x 17'3"

ВЕDRООМ 3.9m x 3.7m | 12′7″ x 12′1″ APARTMENT AREA 53m<sup>2</sup> | 570ft<sup>2</sup> Please refer to the schedule for individual apartment ceiling heights.

Room sizes are approximate. The layout of certain apartments and communal areas may vary and are subject to change. LIVING AREA 6.4m x 4.9m | 20'9" x 16'0"