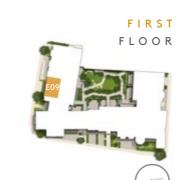

#### ONE BEDROOM APARTMENT E10

- Light-filled open plan living area
- Fully glazed bay window to living, dining and kitchen area to maximise light
- Further bay window to bedroom
- Double doors from bedroom to ensuite bathroom and separate shower
- 2.7m floor to ceiling height

LIVING AREA 6.1m x 5.3m | 20'0" x 17'3"

ВЕDRООМ 3.9m x 3.7m | 12′7″ x 12′1″ APARTMENT AREA 53m<sup>2</sup> | 570ft<sup>2</sup> Please refer to the schedule for individual apartment ceiling heights.

Room sizes are approximate. The layout of certain apartments and communal areas may vary and are subject to change. LIVING AREA 6.4m x 4.9m | 20'9" x 16'0"

веркоом 4.2m x 3.3m | 13'7" x 10'8"

 $\begin{array}{l} A \ P \ A \ R \ T \ M \ E \ N \ T \ A \ R \ E \ A \\ \\ 50 m^2 \ | \ 538 ft^2 \end{array}$ 

Please refer to the schedule for individual apartment ceiling heights.