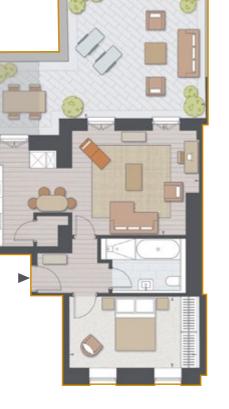

#### R 0 2

Line and shading denotes bridge above

• Beautiful courtyard facing apartment accessed from Concierge lobby via private ornate stone staircase (exclusive to apartments R02 and R03)

LIVING AREA 8.0m x 4.1m | 26'2" x 13'4"

BEDROOM 4.8m x 2.6m | 15'7" x 8'5" TERRACE 8.3m x 5.3m | 27'2" x 17'3" APARTMENT AREA 54m<sup>2</sup> | 581ft<sup>2</sup>

TERRACE AREA 35m<sup>2</sup> | 376ft<sup>2</sup>

• Large open plan living area with new French doors onto large external courtyard

• Bedroom with fitted wardrobes and bathroom with separate shower adjacent

• Kitchen and dining area with utility space

• 2.5m floor to ceiling height

Please refer to the schedule for individual apartment ceiling heights.