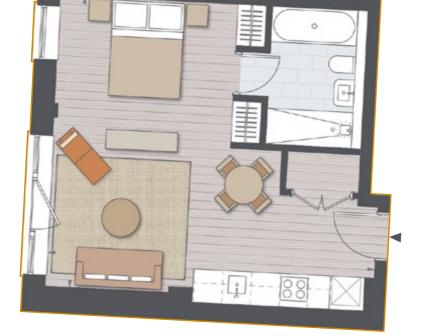

# STUDIO APARTMENT S06

FLOOR

UPPER GROUND

- Stylish open plan studio apartment with large windows and Juliet balcony overlooking the landscaped courtyard gardens
- Built in wardrobes to bedroom area
- Luxurious bathroom and separate shower
- 2.9m floor to ceiling height

edule for individual ent ceilina heiahts. LIVING AREA 7.1m x 4.2m | 23'2" x 13'7" BEDROOM

4.9m x 3.3m | 16'0" x 10'8"

APARTMENT AREA 51m² | 549ft²

LIVING AREA 6.8m x 6.1m | 22'3″ x 20'0″  $\begin{array}{c} A \ P \ A \ R \ T \ M \ E \ N \ T \ A \ R \ E \ A \\ 40 m^2 \ | \ 430 ft^2 \end{array}$ 