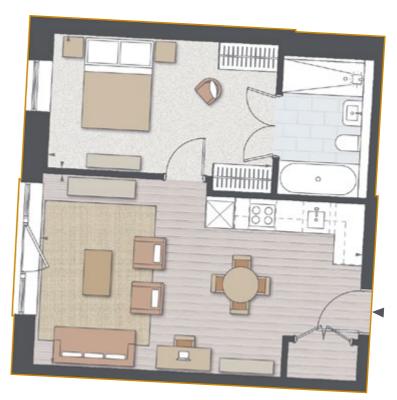

#### ONE BEDROOM APARTMENT S14

 Open plan living, dining and kitchen space with 3m floor to ceiling heights and Juliet balcony overlooking the landscaped gardens

 Bedroom with built in wardrobes and double doors on to ensuite bathroom and separate shower

LIVING AREA 6.4m x 5.8m | 20'9" x 19'0"

вергоом 4.2m x 2.7m | 13′7″ x 8′8″  $\begin{array}{l} A \ P \ A \ R \ T \ M \ E \ N \ T \ A \ R \ E \ A \\ 50 \ m^2 \ | \ 538 \ ft^2 \end{array}$ 

Please refer to the schedule for individual apartment ceiling heights.