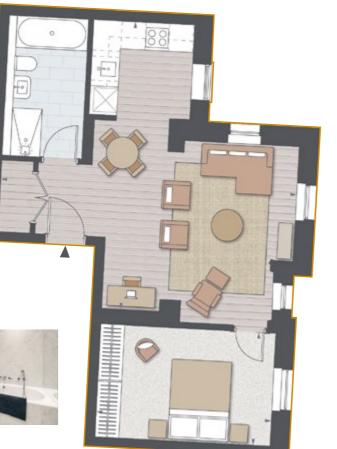

#### ONE BEDROOM APARTMENT E04

- Light-filled open plan living area
- Fully glazed bay window to living, dining and kitchen area to maximise light
- Further bay window to bedroom
- Luxurious master ensuite bathroom with separate shower
- Fitted wardrobe to bedroom
- 3.5m floor to ceiling height

LIVING AREA 6.1m x 4.8m | 20'0" x 15'7"

веркоом 3.9m x 3.8m | 12′7″ x 12′4″ APARTMENT AREA 53m<sup>2</sup> | 570ft<sup>2</sup> Please refer to the schedule for individual apartment ceiling heights.

Room sizes are approximate. The layout of certain apartments and communal areas may vary and are subject to change. LIVING AREA 6.4m x 4.9m | 20'9" x 16'0"