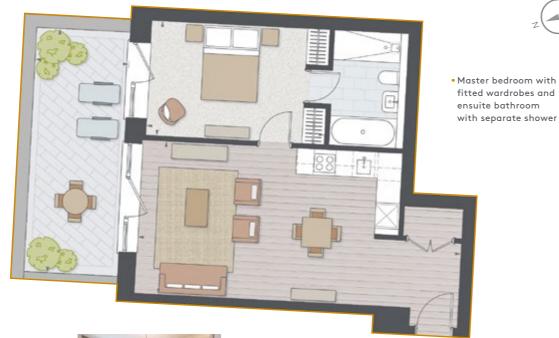

#### ONE BEDROOM APARTMENT S 0 1

 Spacious courtyard facing living/dining area with generous ceiling heights up to 2.6m

 Archway from living space into kitchen area

LIVING AND DINING 6.4m x 3.3m | 20'9" x 10'8" KITCHEN 4.2m x 2.5m | 13'7" x 8'2" BEDROOM 4.2m x 2.7m | 13'7" x 8'8" TERRACE 6.5m x 3.3m | 21'3" x 10'8

APARTMENT AREA 50m<sup>2</sup> | 538ft<sup>2</sup> TERRACE AREA 21m<sup>2</sup> | 226ft<sup>2</sup>

GROUND FLOOR

- Master bedroom with fitted wardrobes and ensuite bathroom with separate shower
- Large private terrace accessed from master bedroom and living area through feature glazed, timber framed patio doors

Please refer to the schedule for individual apartment ceiling heights.

- Courtyard facing spacious apartment with generous 2.6m floor to ceiling heights
- Large private terrace accessed from master bedroom and living area through feature glazed, timber framed patio doors

LIVING AREA 8.7m x 4.1m | 28′5″ x 13′4″

BEDROOM 4.8m x 3.1m | 15'7" x 10'1" TERRACE 6.5m x 2.5m | 21'3" x 8'2"

APARTMENT AREA 55m<sup>2</sup> | 592ft<sup>2</sup> TERRACE AREA 15m<sup>2</sup> | 161ft<sup>2</sup>