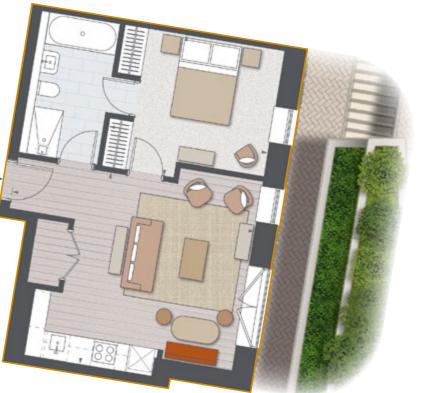

#### ONE BEDROOM APARTMENT E08

- Open plan living area facing on to private landscaped courtyard with 3.7m floor to ceiling height
- Double doors to Juliet overlooking courtyard from living area
- Fitted wardrobes to bedroom
- Dual use ensuite bathroom and separate shower accessed from the bedroom or living space

#### LIVING AREA 6.2m x 4.9m | 20'3" x 16'0"

B E D R O O M 3.8m x 3.6m | 12'4" x 11'8" T E R R A C E 6.5m x 2.0m | 21'3" x 6'5" A P A R T M E N T A R E A 52m<sup>2</sup> | 559ft<sup>2</sup> T E R R A C E A R E A 9m<sup>2</sup> | 96ft<sup>2</sup>

Please refer to the schedule for individual apartment ceiling heights.

Room sizes are approximate. The layout of certain apartments and communal areas may vary and are subject to change.