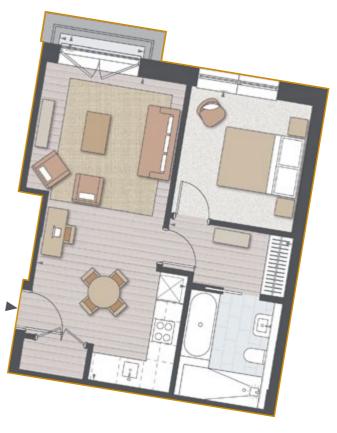

#### ONE BEDROOM APARTMENT E12

- Open plan living area with balcony area from double doors
- Master bedroom with separate walk in dressing area
- Luxurious master ensuite bathroom with separate shower
- •2.6m floor to ceiling height

LIVING AREA 7.7m x 7.3m | 25′2″ x 23′9″

B E D R O O M 4.2m x 3.0m | 13'7" x 9'8" B A L C O N Y 2.1m x 0.3m | 6'8" x 0'9" A P A R T M E N T A R E A 49 m<sup>2</sup> | 527 ft<sup>2</sup> B A L C O N Y A R E A 0.75 m<sup>2</sup> | 8 ft<sup>2</sup>