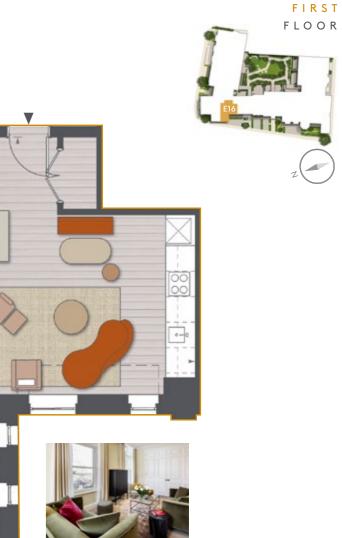

#### ONE BEDROOM APARTMENT E16

- Elegant open plan living area with retained tall feature window inset into ceiling level
- Master bedroom with large enclosed dressing space and double doors to ensuite bathroom and separate shower

LIVING AREA 6.0m x 4.9m | 19'6" x 16'0"

BEDROOM 3.8m x 3.6m | 12'4" x 11'8"  $\begin{array}{l} A \ P \ A \ R \ T \ M \ E \ N \ T \ A \ R \ E \ A \\ 52m^2 \ | \ 560ft^2 \end{array}$ 

Please refer to the schedule for individual apartment ceiling heights.