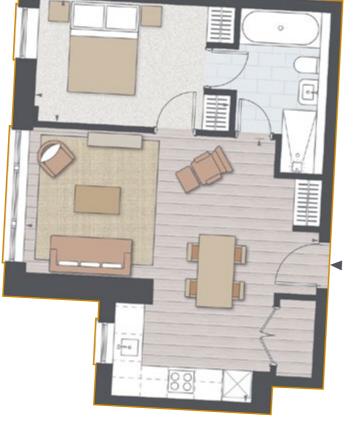

#### ONE BEDROOM APARTMENT S21

- Open plan living, dining and kitchen space with 2.6m floor to ceiling heights and large windows overlooking the landscaped gardens
- Bedroom with built in wardrobes and double doors on to ensuite bathroom and separate shower

#### and dual use ensuite bathroom and separate shower accessed from the bedroom and living space • 2.6m floor to ceiling height in living spaces

• Bedroom with built in wardrobes

• Large open plan living, kitchen

and dining space with large

windows overlooking the

landscaped gardens

Please refer to the schedule for individual apartment ceiling heights.

Room sizes are approximate. The layout of certain apartments and communal areas may vary and are subject to change.

LIVING AREA 7.2m x 4.2m | 23'6" x 13'7"

BEDROOM 4.9m x 2.9m | 16'0" x 9'5"

APARTMENT AREA 50m<sup>2</sup> | 538ft<sup>2</sup>

LIVING AREA 6.5m x 5.8m | 21′3″ x 19′0″

BEDROOM 4.3m x 2.7m | 14'1" x 8'8"

50m<sup>2</sup> | 538ft<sup>2</sup>