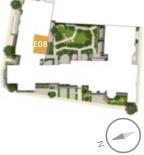

#### ONE BEDROOM APARTMENT E08

- Open plan living area facing on to private landscaped courtyard with 3.7m floor to ceiling height
- Double doors to Juliet overlooking courtyard from living area
- Fitted wardrobes to bedroom
- Dual use ensuite bathroom and separate shower accessed from the bedroom or living space

#### LIVING AREA 6.2m x 4.9m | 20'3" x 16'0"

B E D R O O M 3.8m x 3.6m | 12'4" x 11'8" T E R R A C E 6.5m x 2.0m | 21'3" x 6'5" A P A R T M E N T A R E A 52m<sup>2</sup> | 559ft<sup>2</sup> T E R R A C E A R E A 9m<sup>2</sup> | 96ft<sup>2</sup>

Please refer to the schedule for individual apartment ceiling heights.

Room sizes are approximate. The layout of certain apartments and communal areas may vary and are subject to change.