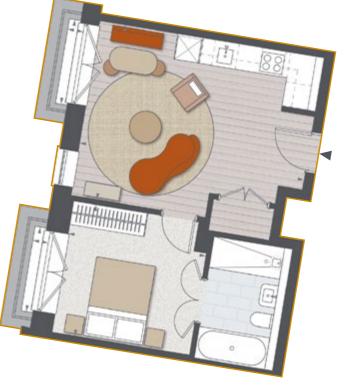

#### ONE BEDROOM APARTMENT E19

- Light-filled open plan living area
- Fully glazed bay window to living, dining and kitchen area to maximise light
- Further bay window to bedroom
- Fitted wardrobes to bedroom
- Double doors from bedroom to ensuite bathroom and separate shower
- 2.6m floor to ceiling height

LIVING AREA 6.1m x 5.3m | 20'0" x 17'3"

ВЕDRООМ 3.9m x 3.7m | 12′7″ x 12′1″ APARTMENT AREA 53m<sup>2</sup> | 570ft<sup>2</sup> Please refer to the schedule for individual apartment ceiling heights.

Room sizes are approximate. The layout of certain apartments and communal areas may vary and are subject to change. LIVING AREA 5.7m x 4.4m | 18'7" x 14'4"