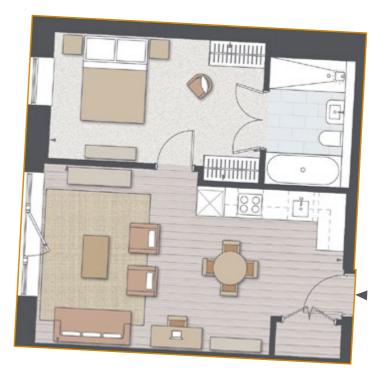

#### ONE BEDROOM APARTMENT E04

- Light-filled open plan living area
- Fully glazed bay window to living, dining and kitchen area to maximise light
- Further bay window to bedroom
- Luxurious master ensuite bathroom with separate shower
- Fitted wardrobe to bedroom
- 3.5m floor to ceiling height

LIVING AREA 6.1m x 4.8m | 20'0" x 15'7"

веркоом 3.9m x 3.8m | 12′7″ x 12′4″ APARTMENT AREA 53m<sup>2</sup> | 570ft<sup>2</sup> Please refer to the schedule for individual apartment ceiling heights.

Room sizes are approximate. The layout of certain apartments and communal areas may vary and are subject to change. LIVING AREA 6.4m x 4.9m | 20'9" x 16'0"

веркоом 4.2m x 3.3m | 13′7″ x 10′8″

 $\begin{array}{l} A \ P \ A \ R \ T \ M \ E \ N \ T \ A \ R \ E \ A \\ \\ 50 m^2 \ | \ 538 ft^2 \end{array}$ 

Please refer to the schedule for individual apartment ceiling heights.