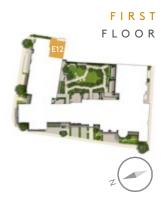

#### ONE BEDROOM APARTMENT E12

- Open plan living area with balcony area from double doors
- Master bedroom with separate walk in dressing area
- Luxurious master ensuite bathroom with separate shower
- •2.6m floor to ceiling height