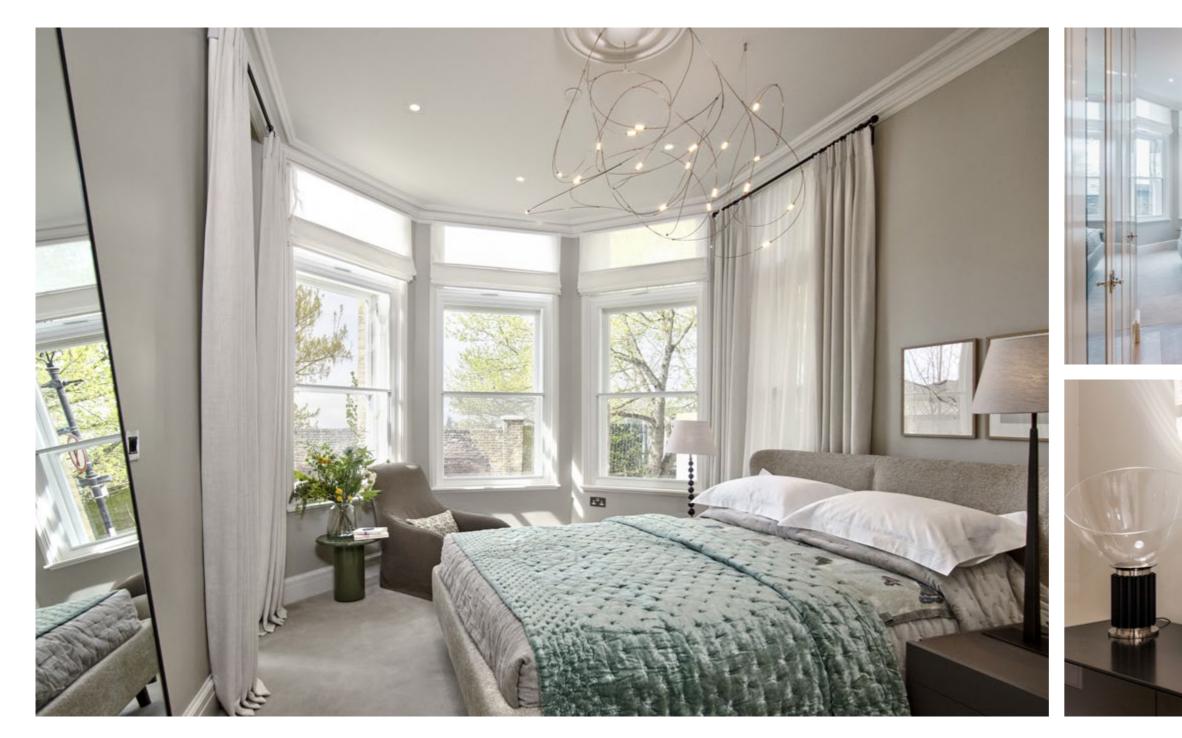

#### ONE BEDROOM APARTMENT E04

- Light-filled open plan living area
- Fully glazed bay window to living, dining and kitchen area to maximise light
- Further bay window to bedroom
- Luxurious master ensuite bathroom with separate shower
- Fitted wardrobe to bedroom
- 3.5m floor to ceiling height

• Stylish apartment with impressive 3.7m floor to ceiling heights

- Open plan living, kitchen and dining area with large retained timber sash windows
- Double bedroom with fitted wardrobes
- Dual use ensuite bathroom and separate shower accessed from the bedroom or living space

LIVING AREA 6.1m x 4.8m | 20'0" x 15'7"

веркоом 3.9m x 3.8m | 12′7″ x 12′4″ APARTMENT AREA 53m<sup>2</sup> | 570ft<sup>2</sup> Please refer to the schedule for individual apartment ceiling heights.

Room sizes are approximate. The layout of certain apartments and communal areas may vary and are subject to change. LIVING AREA 6.4m x 4.9m | 20'9" x 16'0"

веркоом 4.2m x 3.3m | 13′7″ x 10′8″

 $\begin{array}{l} A \ P \ A \ R \ T \ M \ E \ N \ T \ A \ R \ E \ A \\ \\ 50 m^2 \ | \ 538 ft^2 \end{array}$ 

Please refer to the schedule for individual apartment ceiling heights.